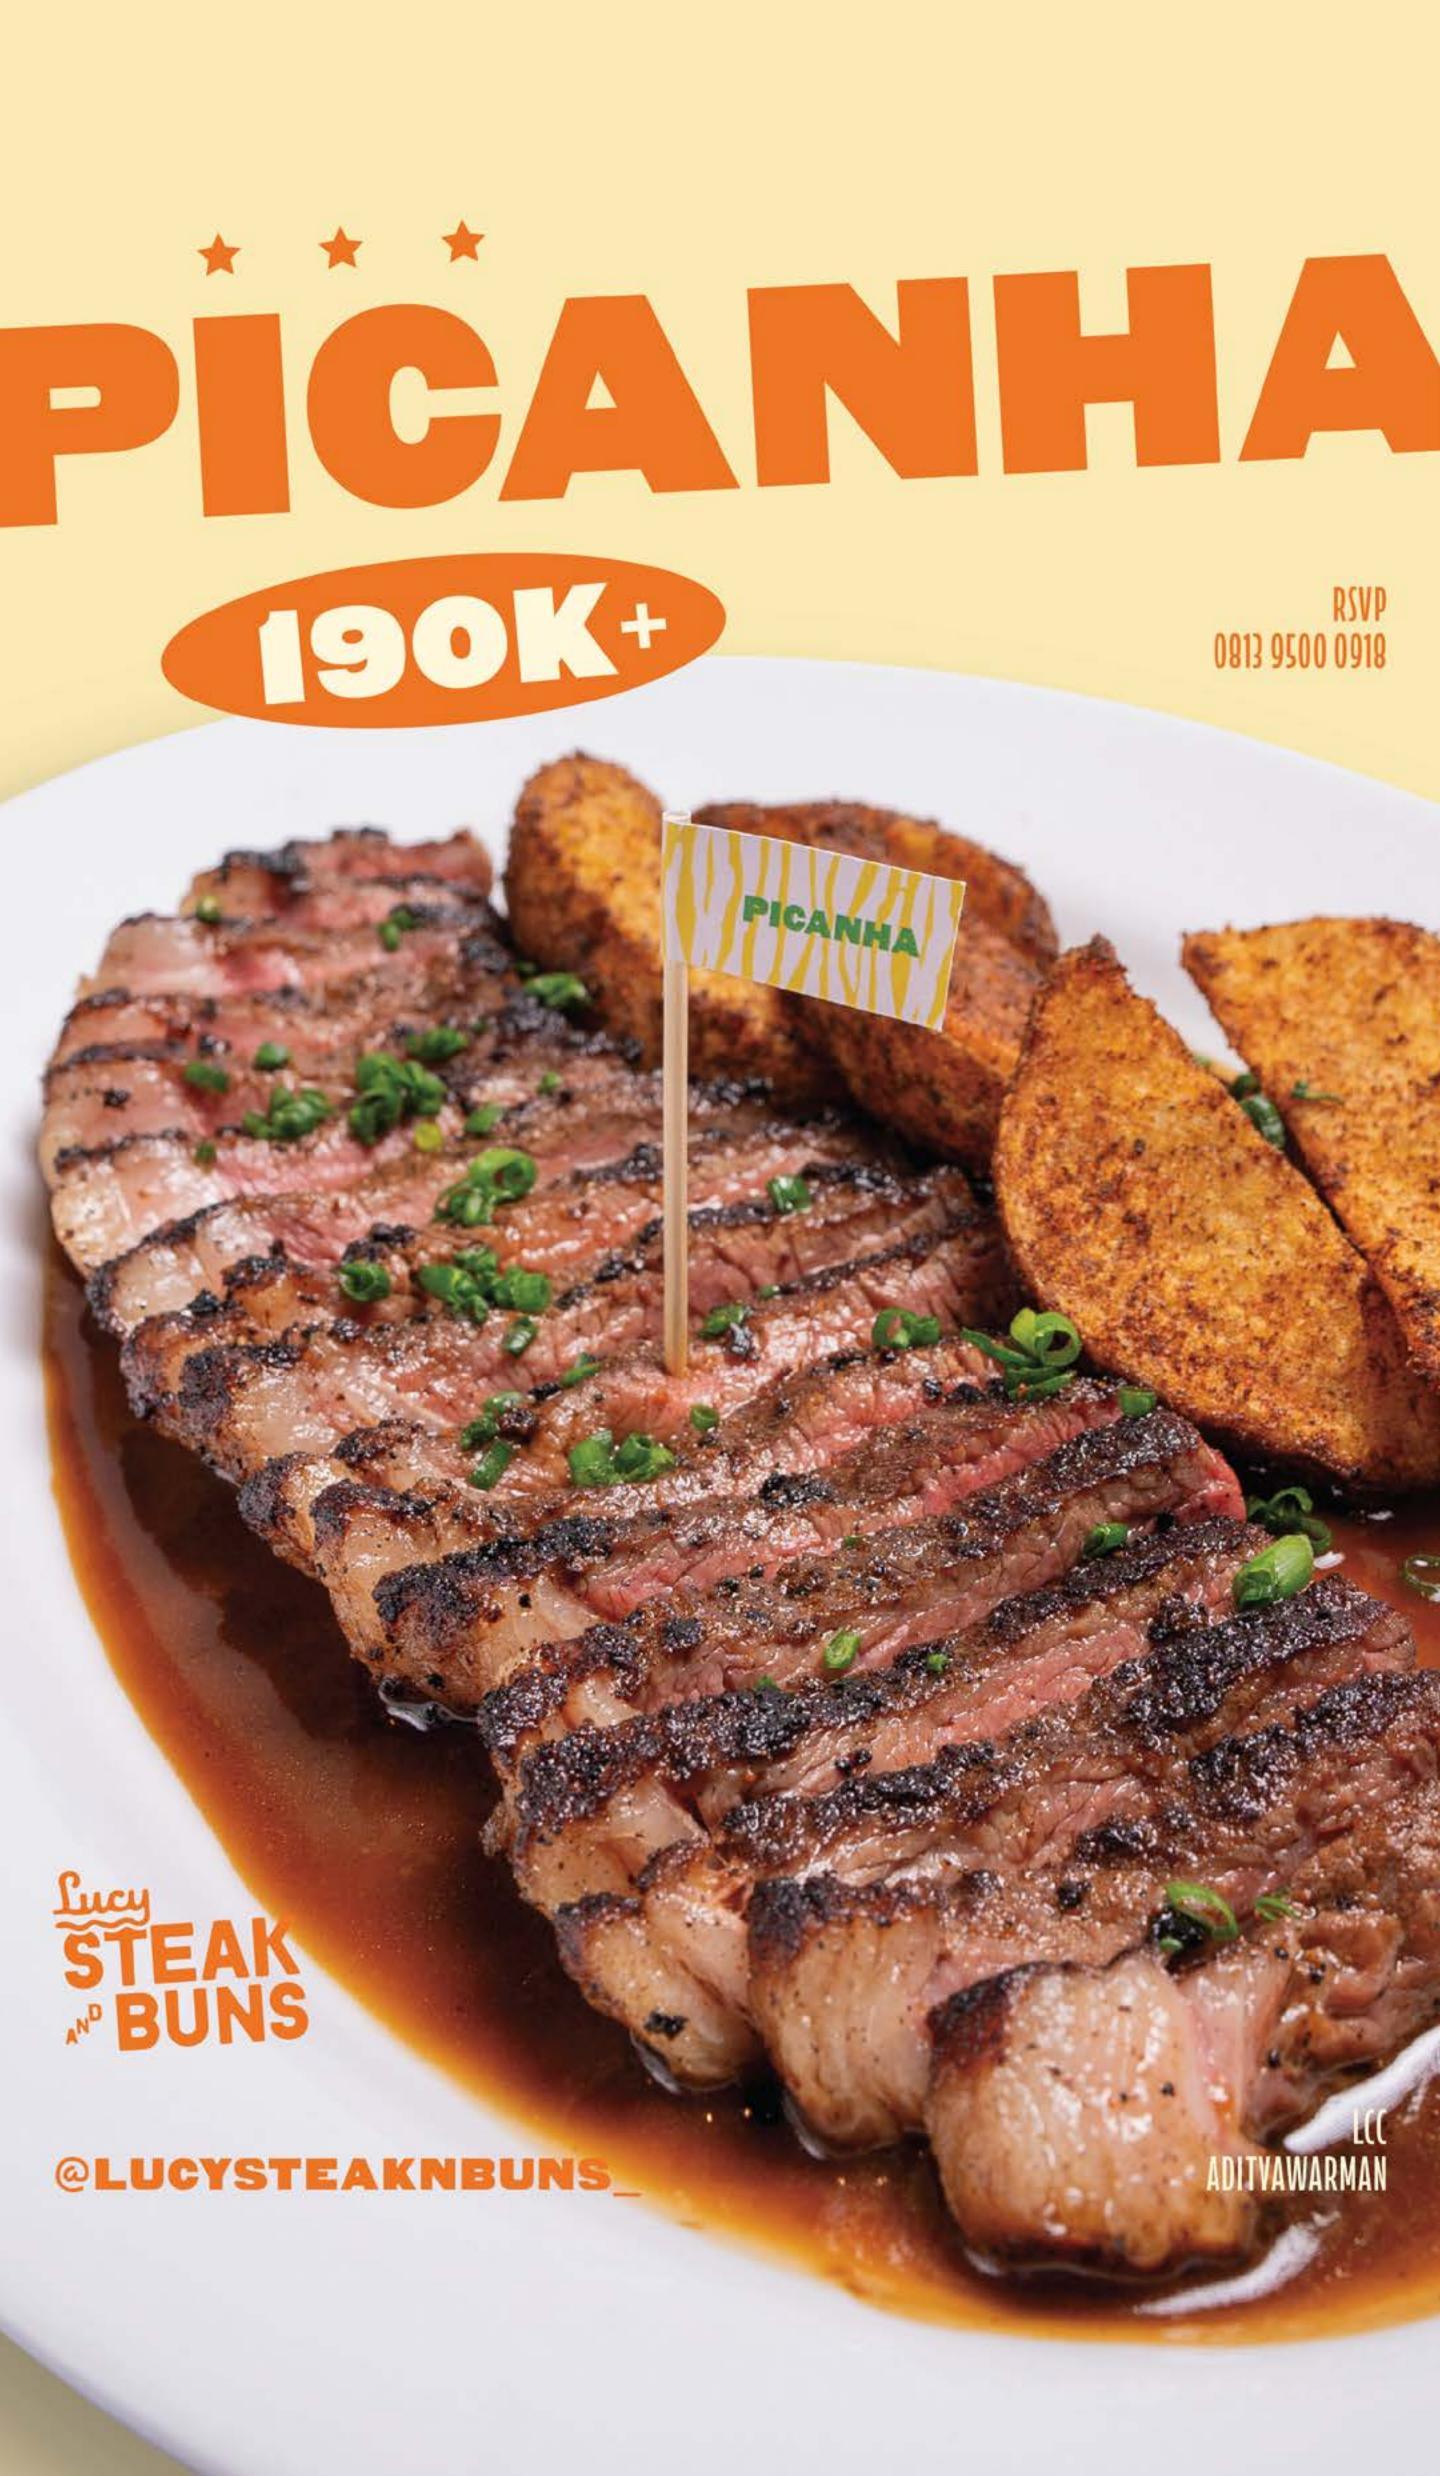

### STEAKS

| SHORT - RIB ★ USDA Prime (bone-in) 500g                                                        | 3 <b>9</b> 5 <sup>k</sup> |
|------------------------------------------------------------------------------------------------|---------------------------|
| TENDERLOIN VORKSHIRE tenderloin, yorkshire pudding, croquette, pepper sauce                    | 275 <sup>k</sup>          |
| PICANHA 3+ AUS Wagyu 200g                                                                      | 190 <sup>k</sup>          |
| FLAT IRON 3+ AUS Wagyu 200g                                                                    | 180 <sup>k</sup>          |
| SALMON LIME OVSTER salmon, tomato cherry, carrot, baby beans, mashed potato, lime oyster sauce | <b>175</b> <sup>k</sup>   |
| BEEF BOURGUIGNON braise beef, charred lettuce, amazu pickle                                    | 150 <sup>k</sup>          |
| OVEN CHICKEN AU JUS                                                                            | 99k                       |