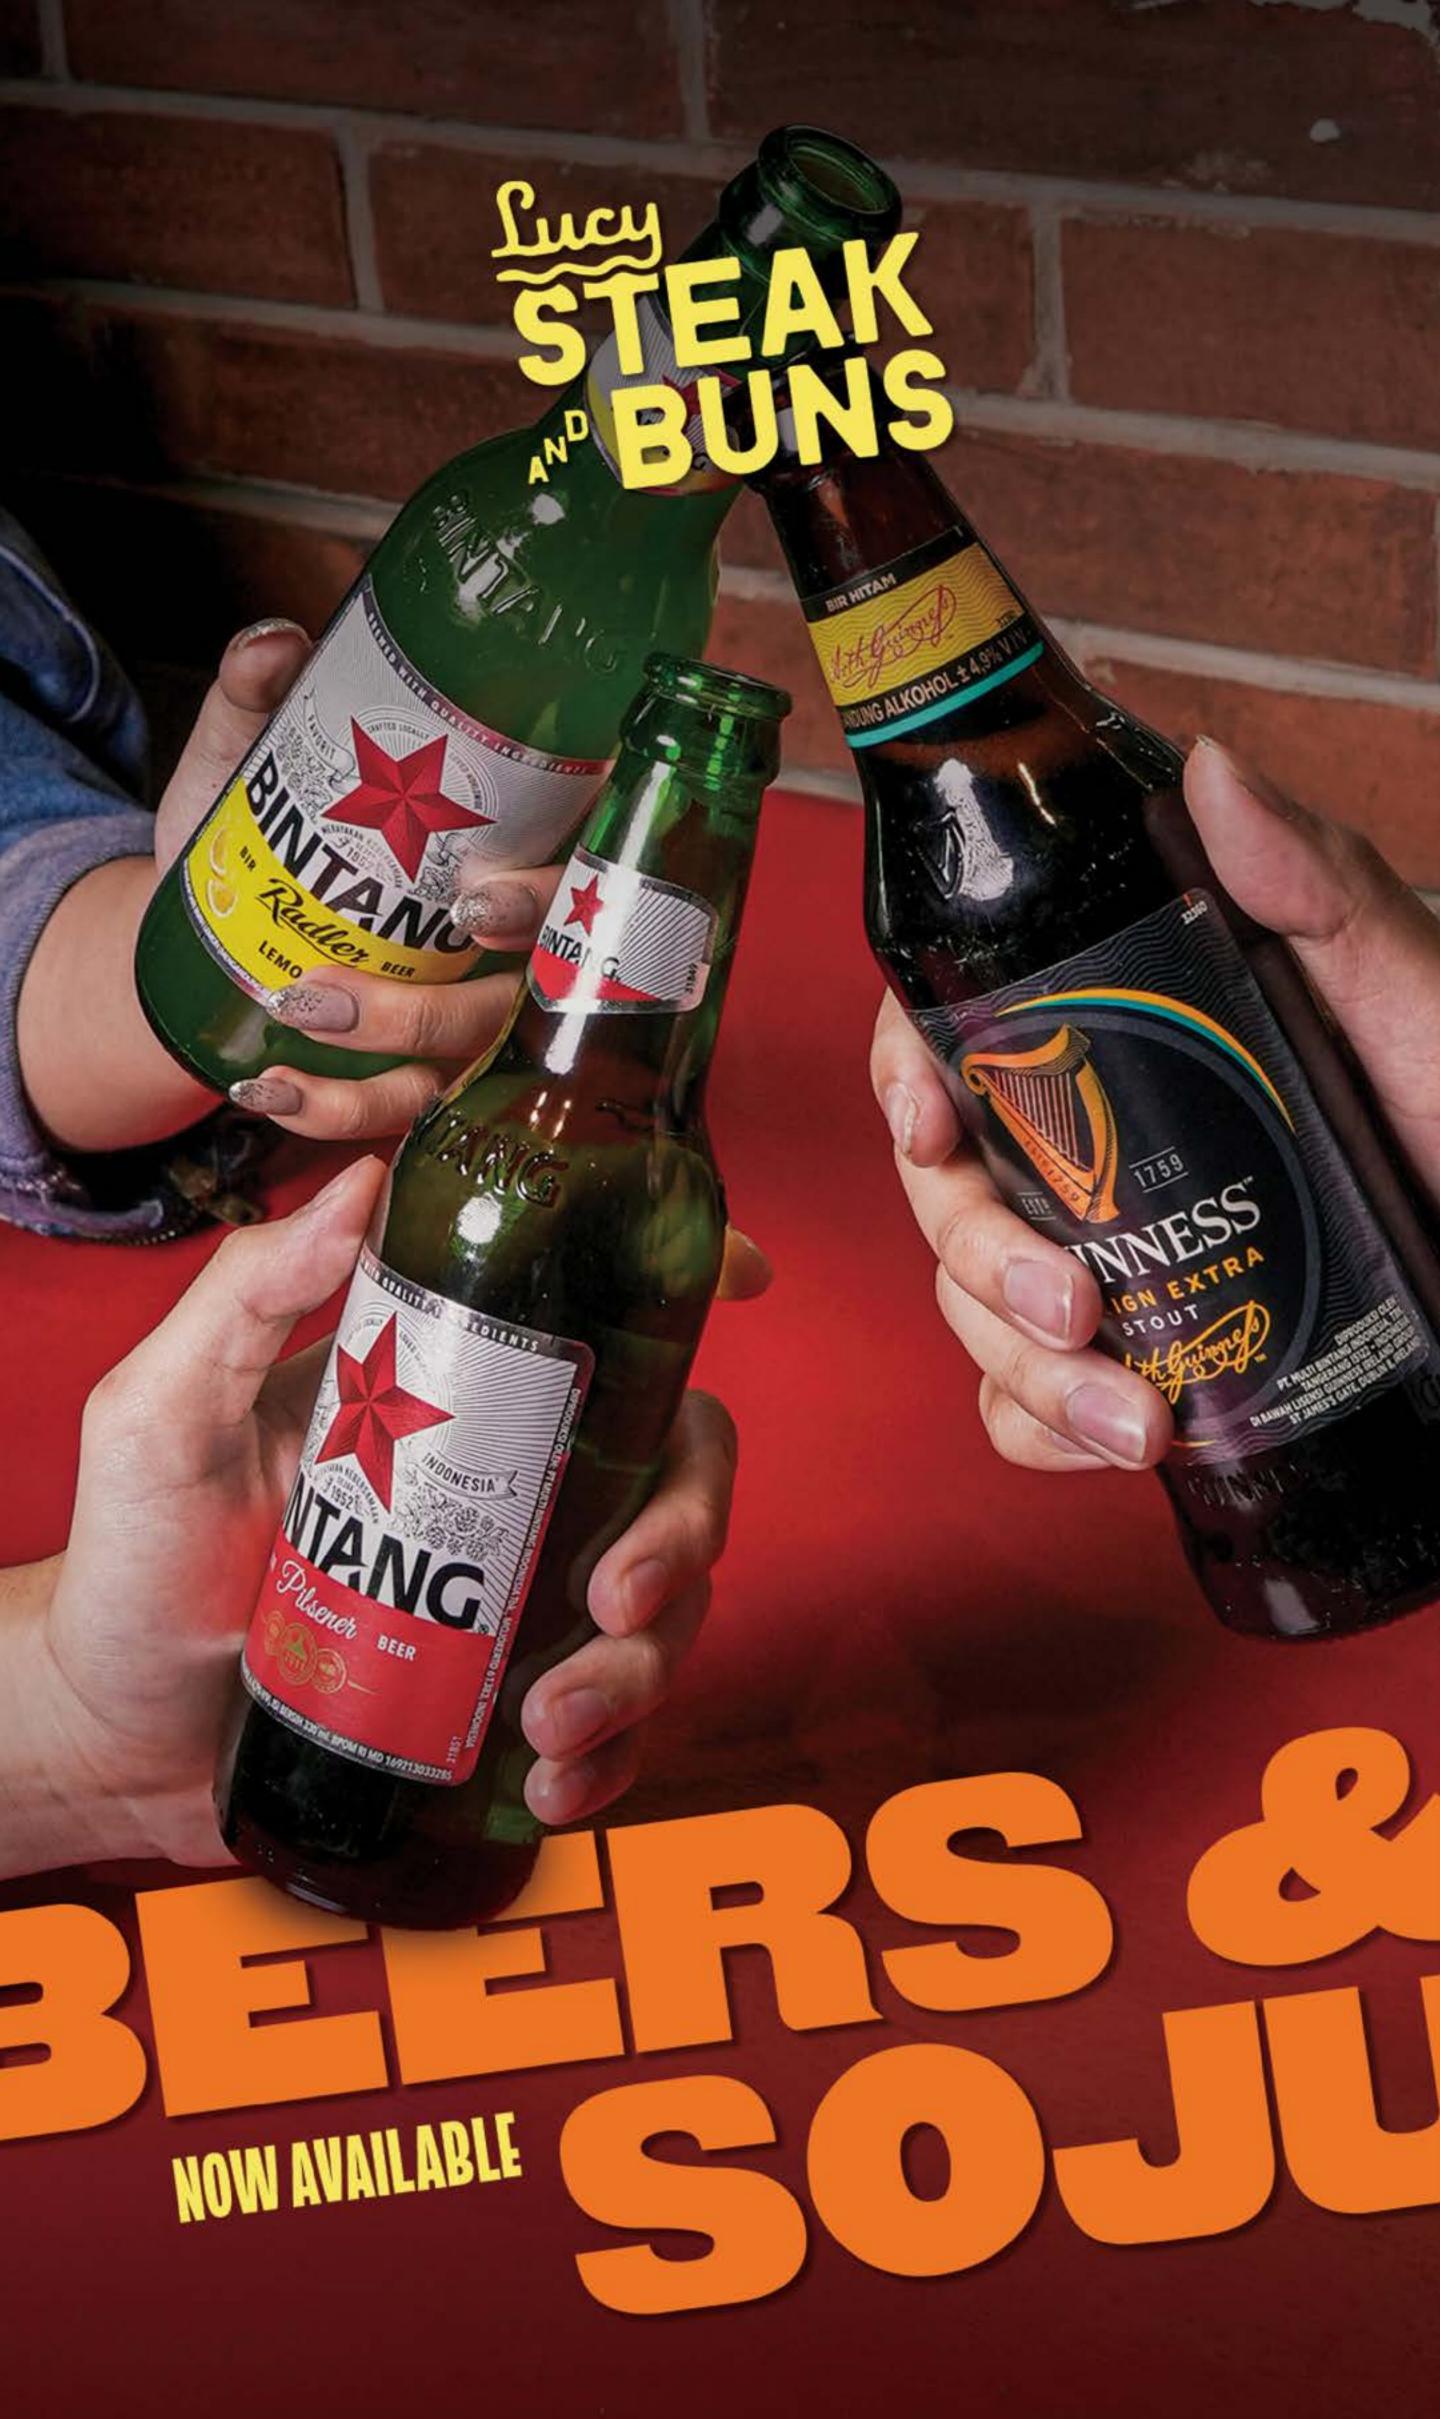

# SANGRIA RED WINE 900ml

415k

Sangria by Carafe – red wine, brandy, tropical juice, blackcurrant liqueur, orange liqueur, fresh fruits

www.lucy-group.com

| BEERS                        |                        |
|------------------------------|------------------------|
| CORONA                       | 110 <sup>k</sup>       |
| SAPPORO                      | <b>82</b> <sub>k</sub> |
| <b>GUINNESS STOUT</b>        | 68 <sup>k</sup>        |
| GUINNESS SMOOTH              | 68 <sup>k</sup>        |
| HEINEKEN                     | 65 <sup>k</sup>        |
| BINTANG CRYSTAL              | <b>ZZ</b> k            |
| BINTANG PINT                 | <b>50</b> <sup>k</sup> |
| BINTANG RADLER LEMON         | <b>50</b> <sup>k</sup> |
| SOJU                         |                        |
| ORIGINAL                     | 175 <sup>k</sup>       |
| FLAVOUR                      | 175 <sup>k</sup>       |
| Green Grape / Lychee / Peach |                        |