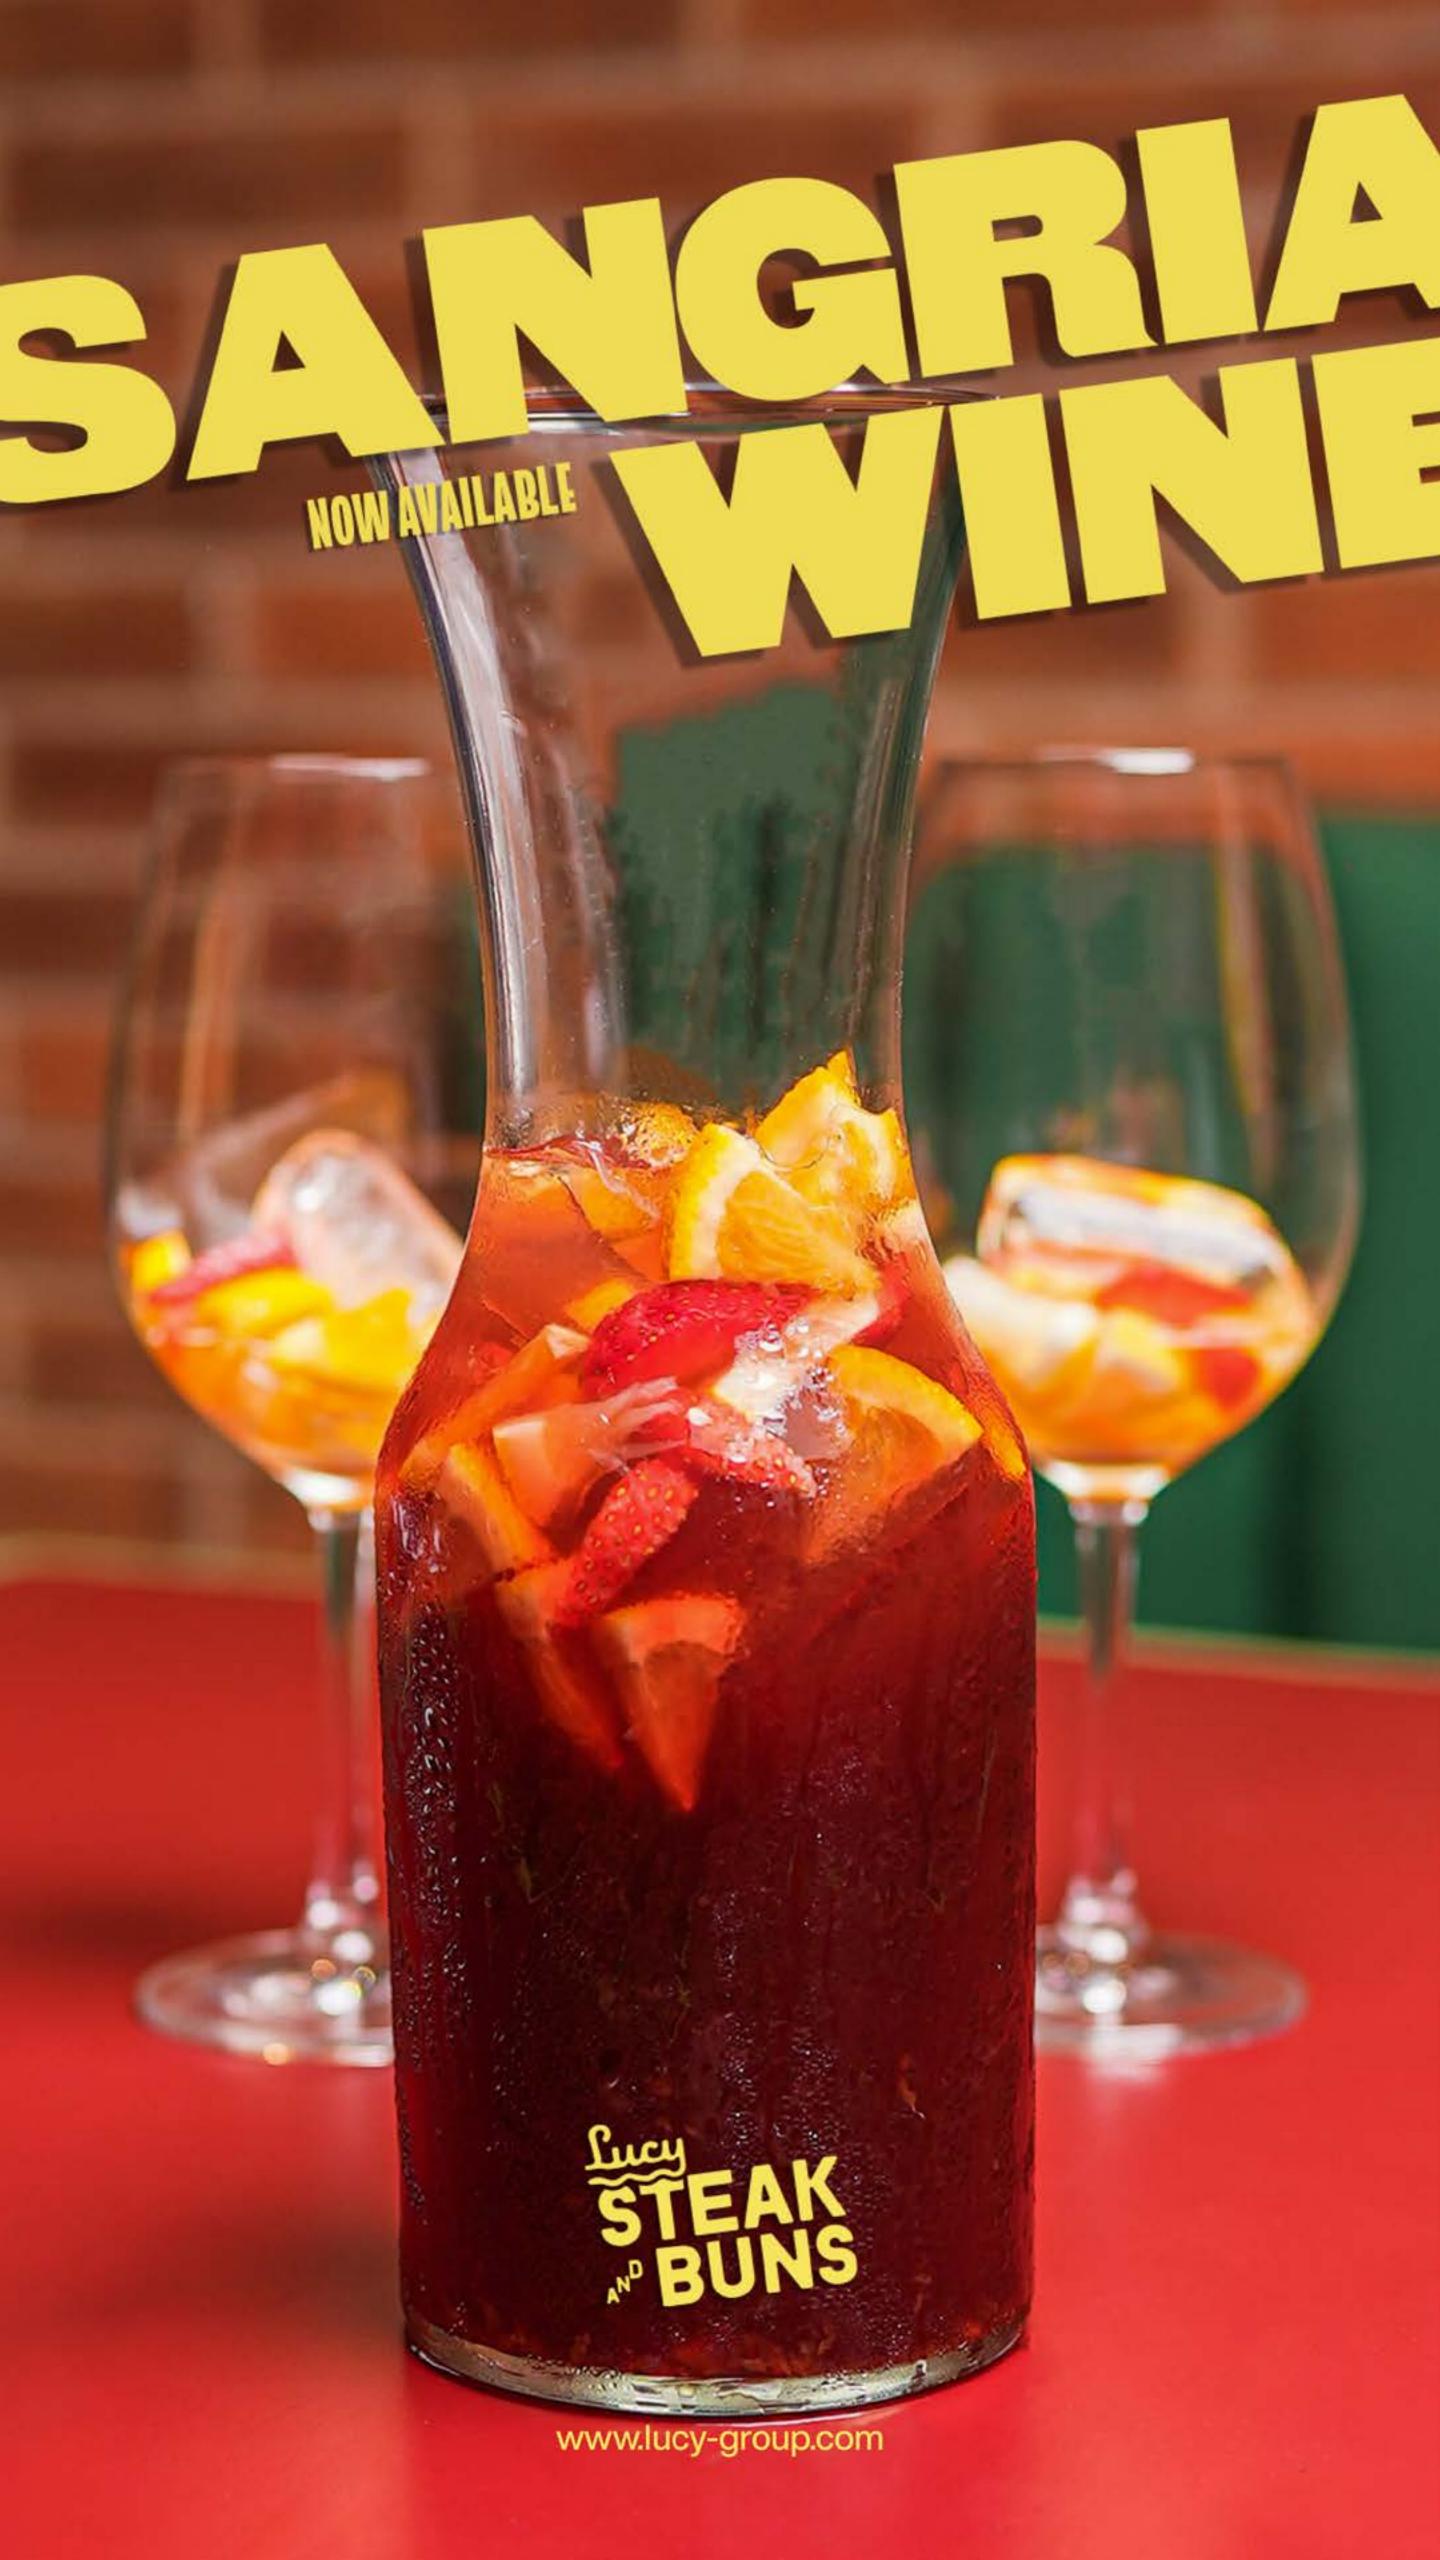

# SANGRIA WINE

# SANGRIA RED WINE 900ml

415k

Sangria by Carafe – red wine, brandy, tropical juice, blackcurrant liqueur, orange liqueur, fresh fruits

www.lucy-group.com

| BEERS                        |                        |
|------------------------------|------------------------|
| CORONA                       | 110 <sup>k</sup>       |
| SAPPORO                      | <b>82</b> <sub>k</sub> |
| <b>GUINNESS STOUT</b>        | 68 <sup>k</sup>        |
| GUINNESS SMOOTH              | 68 <sup>k</sup>        |
| HEINEKEN                     | 65 <sup>k</sup>        |
| BINTANG CRYSTAL              | <b>ZZ</b> k            |
| BINTANG PINT                 | <b>50</b> <sup>k</sup> |
| BINTANG RADLER LEMON         | <b>50</b> <sup>k</sup> |
| SOJU                         |                        |
| ORIGINAL                     | 175 <sup>k</sup>       |
| FLAVOUR                      | 175 <sup>k</sup>       |
| Green Grape / Lychee / Peach |                        |