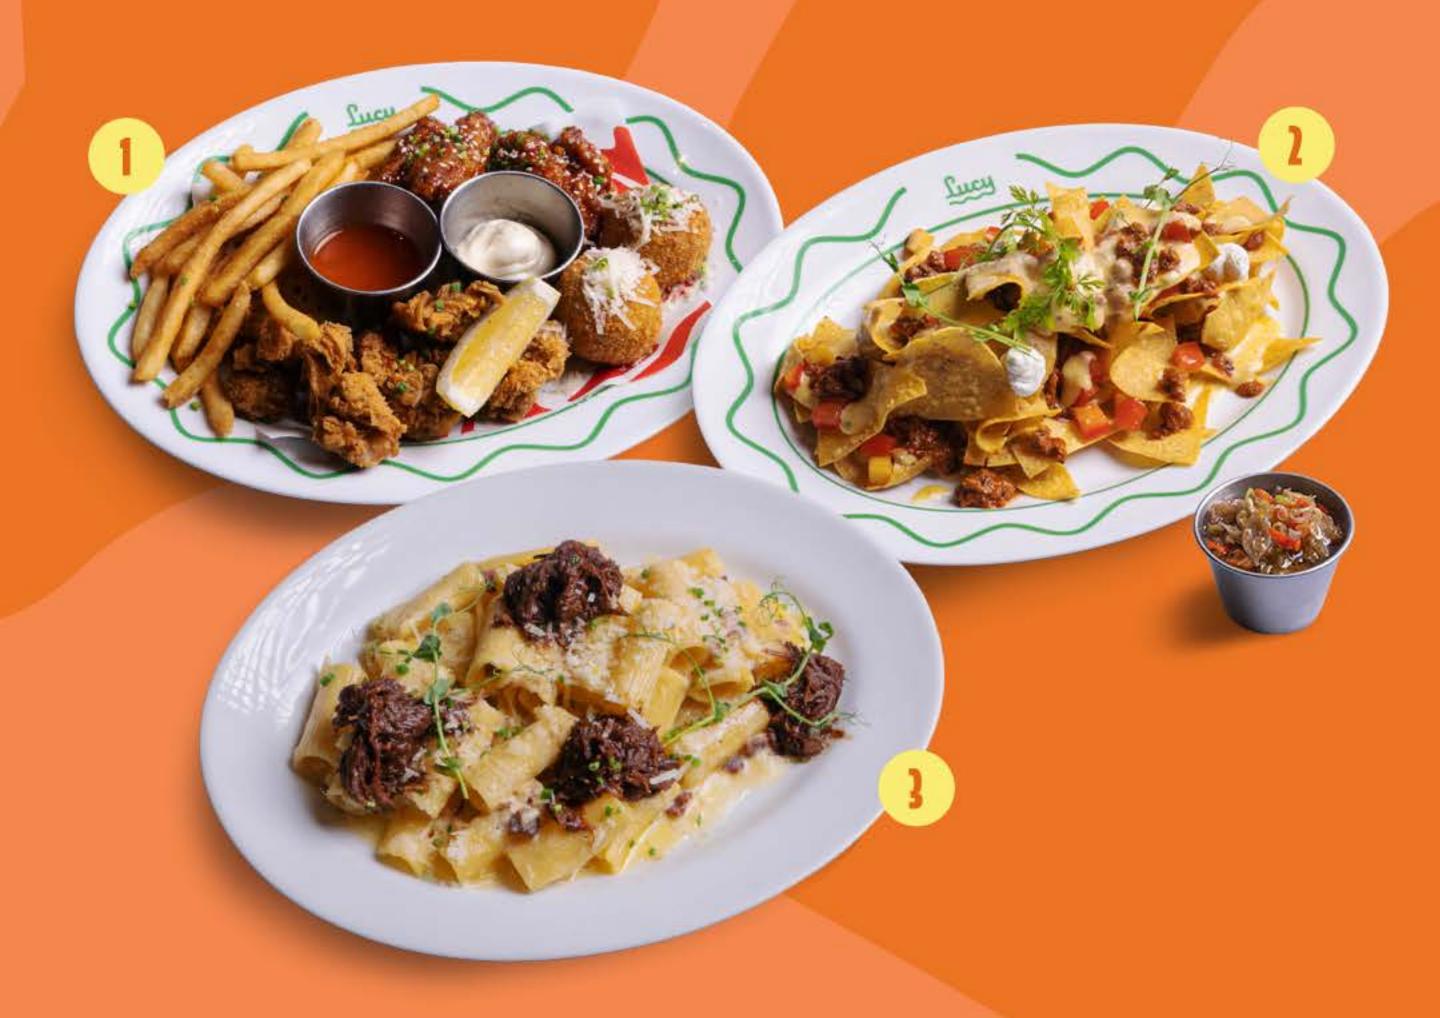

# NEW MENU

1 LUCY PLATTER

Croquette Beef, Wings, Fries, Popcorn Chicken, Hot & Spice Sauce, Garlic Aioli.

RP 100K

NACHOS

Corn Tortilla, Sour Cream, Tomato Salsa, Ground-Beef, Cheese Fondue, Sambal Matah.

**85 80K** 

RIGATONI BEEF RAGOUT

Pulled Beef Raqout, Cheese Fondue, Parmesan, Chive.

RP 110K

RSVP +62 8139-5000-918

@LUCYSTEAKNBUNS\_

JL. ADITYAWARMAN NO. 40A

# SNACKS & STARTERS

| REW | LUCYPLATTER   croquette beef, wings, fries, popcorn chicken, hot 8 sauce, garlic aioli                           | 100 <sup>k</sup> spice    |
|-----|------------------------------------------------------------------------------------------------------------------|---------------------------|
| REW | NACHOS  corn tortilla, tomato salsa, cheese fondue, sour crebeef, sambal matah                                   | <b>80</b> k<br>am, ground |
|     | MUSHROOM FRICASSEE ★ parmesan cream, onsen egg, sourdough                                                        | 80 <sup>k</sup>           |
|     | SPICY (AESAR ★ romaine, crispy panko, parmesan, onsen egg                                                        | 60 <sup>k</sup>           |
|     | BEEF (ROQUETTE mixture beef ball, parmesan cheese, garlic aioli                                                  | <u></u>                   |
|     | BUFFALO POP(ORN (HICKEN fried chicken ball served with hot sauce                                                 | <b>ZZ</b> k               |
|     | CREEK SALAD  kale, romaine, kyuri, beet root, feta cheese, black olive, cherry tomato, red onion, greek dressing | 45 <sup>k</sup>           |
|     | GARLIC BREAD sourdough, garlic parsley butter, crispy parmesan                                                   | 40 <sup>k</sup>           |

### PASTA

| NEW | RIGATONI BEEF RAGOUT  pulled beef raqout, cheese fondue, parmesan, chive               | 110 <sup>k</sup> |
|-----|----------------------------------------------------------------------------------------|------------------|
|     | SPAGHETTI SALMON PINK SAUCE seared salmon 100gr, pink sauce, parmesan, mozarela cheese | 140 <sup>k</sup> |
|     | TRUFFLE BUTTER STEAK SPAGHETTI butter, garlic, truffle essence                         | 115 <sup>k</sup> |
|     | SEAFOOD SPAGHETTI prawn, calamari, fish, basil, butter, chilli, molica                 | 105 <sup>k</sup> |
|     | SPAGHETTI MEATBALLS MARINARA meatballs, marinara sauce, parmesan cheese                | 95k              |