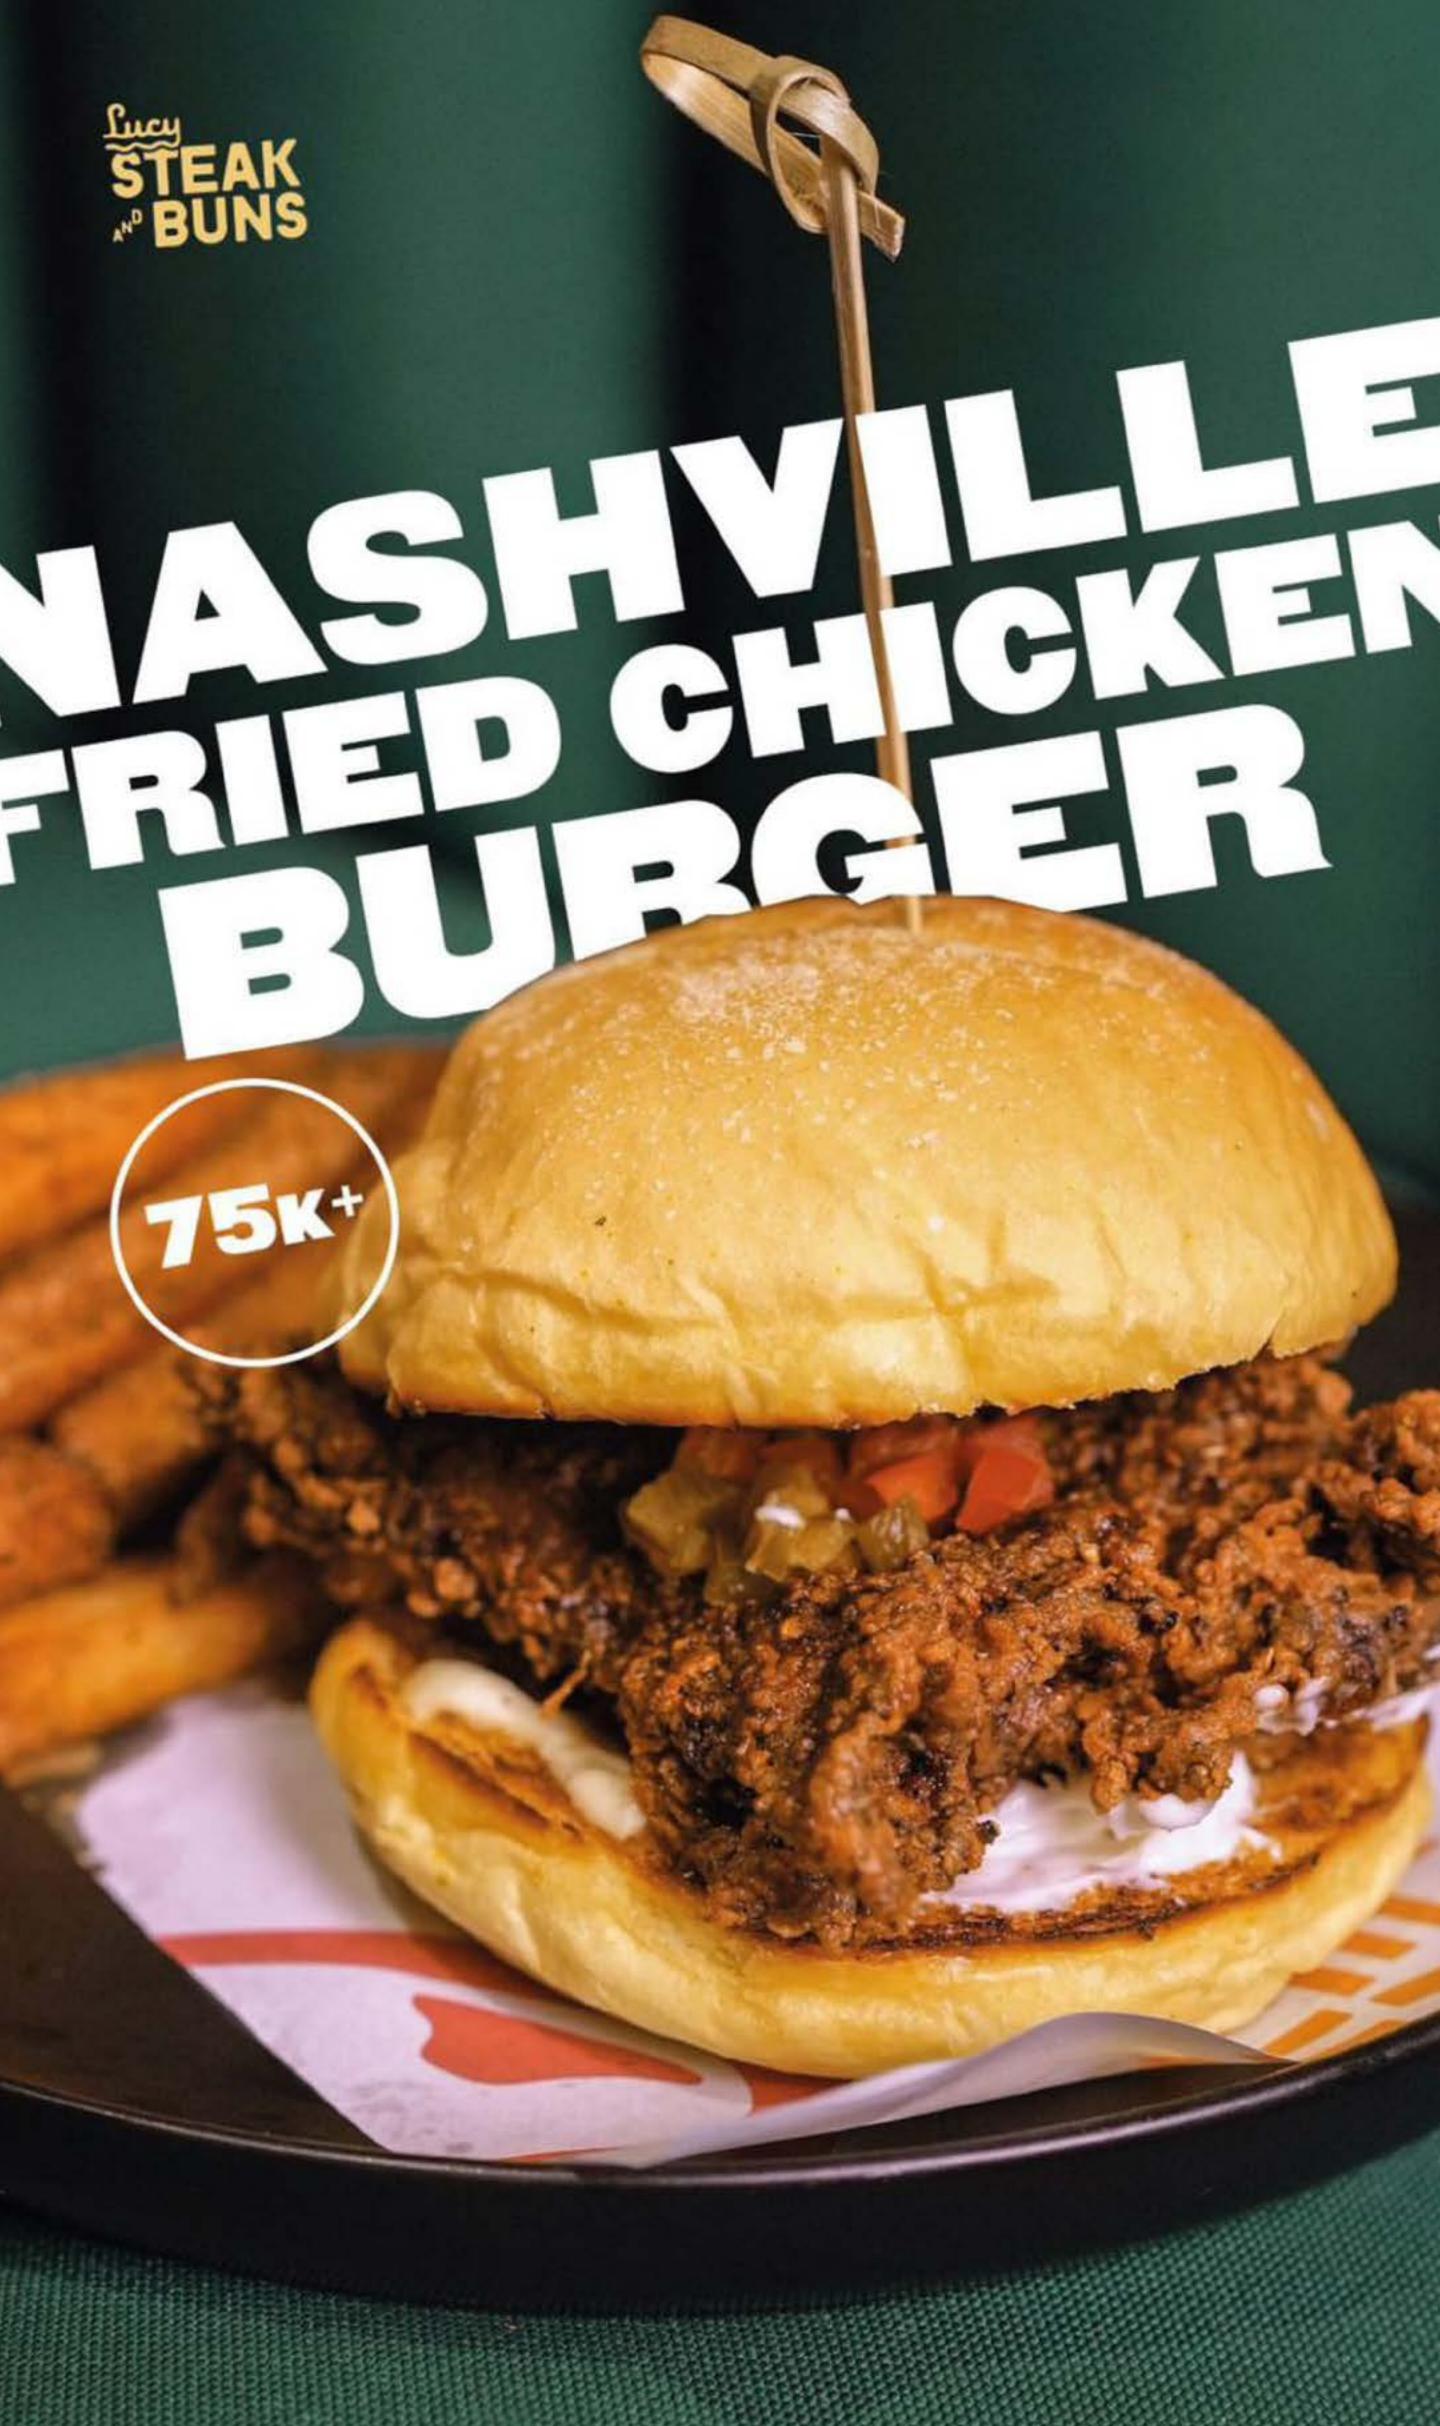

## BUNS

| TRUFFLE BURGER ★  truffle cheese sauce, red cheedar, roasted garlic aioli.          | 95 <sup>k</sup>        |
|-------------------------------------------------------------------------------------|------------------------|
| <b>BEEF BACON JAM BURGER</b> beef bacon onion jam, cheddar cheese, smoky mayonnaise | 90 <sup>k</sup>        |
| NO MAD BURGER  red cheddar, hot mustard mayo, fried onion, romaine lettuce          | 90 <sup>k</sup>        |
| NASHVILLE FRIED (HICKEN BURGER buttermilk chicken, hot butter, ranch                | <b>75</b> <sup>k</sup> |